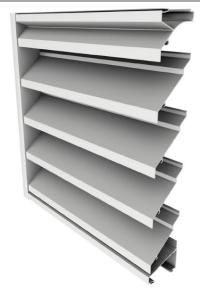

#### **BLADES**

 J STYLE BLADES, .081in[2.1mm] EXTRUDED ALUMINUM (6063-T5) 43° BLADE ANGLE, 5.00in[127mm] BLADE SPACING

### **FRAME**

 4.00in x .081in [102mm x 2.1mm] EXTRUDED ALUMINUM (6063-T5) CHANNEL FRAME