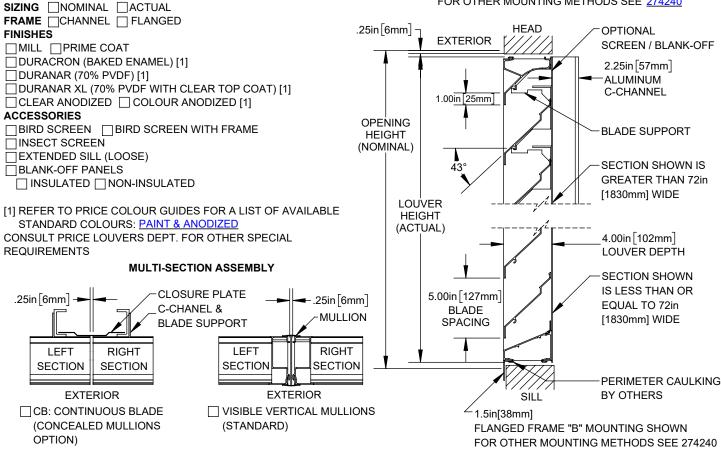

#### STANDARD CONSTRUCTION

### **FRAME**

 4.00in x .081in [102mm x 2.1mm] EXTRUDED ALUMINUM (6063-T5) CHANNEL FRAME

#### **BLADES**

 J STYLE BLADES, .081in[2.1mm] EXTRUDED ALUMINUM (6063-T5) 43° BLADE ANGLE, 5.00in[127mm] BLADE SPACING

CHANNEL FRAME "A" MOUNTING SHOWN FOR OTHER MOUNTING METHODS SEE 274240